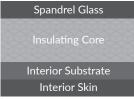

## TYPICAL CROSS SECTION

### **INSULATED SPANDREL GLASS PANELS**

MapeSpan panels are an insulated spandrel glass panel which includes 1/4" tempered spandrel glass laminated directly to an insulating core, interior substrate and interior skin. This unique single source solution provides a low cost, single source glazing option for curtain wall, spandrel and window applications. The interior of the MapeSpan panel can be factory finished to complement any design requirement, including Kynar, Anodized and Baked Enamel. The unitized nature of MapeSpan also reduces field labor and can eliminate the need for a separate insulated backpan.

**Spandrel Glass Exterior** – 1/4" tempered glass with ceramic frit on the #2 surface