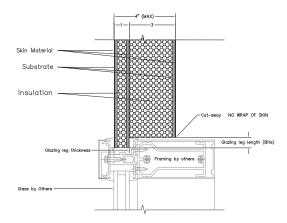

### MAXIMIZE THERMAL PERFORMANCE

Mapes-R+ Rabbet Edge Panels are designed to easily fit into any standard glazing pocket. This panel can increase R-Value by up to 500% without modifying your existing frame. Available in any architectural finish, Mapes-R+ is the smart panel solution for your next project.

For more details, please visit mapes.com



# MAPES-R+<sup>™</sup> TECHNICAL DATA



#### FEATURES

- Fits into any standard glazing pocket (including ¼" retrofits)
- Can increase R-value by up to **500%**
- Available up to 6" thick
- Eliminate backpans and additional insulation
  - Reduces field labor costs
- Suitable for "zero-energy" buildings

#### APPLICATIONS

- Curtain Walls
- Windows
- Storefronts
- Spandrel Areas
- Passive Solar Control

#### 8-PLY MAPES-R+



## TYPICAL CROSS SECTION