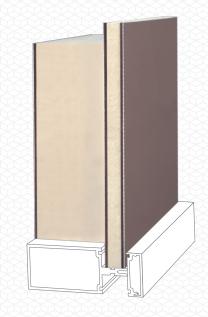

### MAXIMIZE THERMAL PERFORMANCE

Mapes-R+ Rabbet Edge Panels are designed to easily fit into any standard glazing pocket. This panel can increase R-Value by up to 500% without modifying your existing frame. Available in any architectural finish, Mapes-R+ is the smart panel solution for your next project.

For more details, please visit mapes.com



# MAPES-R+<sup>™</sup> TECHNICAL DATA



#### FEATURES

- Fits into any standard glazing pocket (including ¼" retrofits)
- Can increase R-value by up to **500%**
- Available up to 6" thick
- Eliminate backpans and additional insulation
  - Reduces field labor costs
- Suitable for "zero-energy" buildings

#### APPLICATIONS

- Curtain Walls
- Windows
- Storefronts
- Spandrel Areas
- Passive Solar Control

#### 8-PLY MAPES-R+



## TYPICAL CROSS SECTION