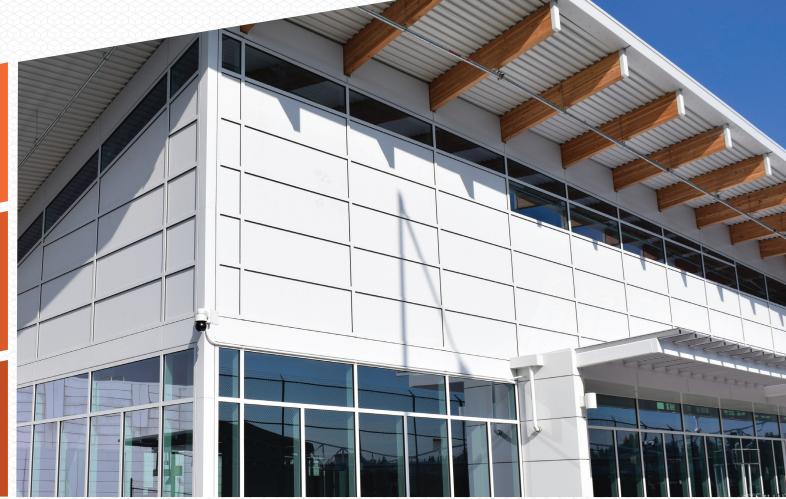

### MAXIMIZE THERMAL PERFORMANCE

Mapes-R+ Rabbet Edge Panels are designed to easily fit into any standard glazing pocket. This panel can increase R-Value by up to 500% without modifying your existing frame. Available in any architectural finish, Mapes-R+ is the smart panel solution for your next project.

#### FEATURES

- Fits into any standard glazing pocket (including ¼" retrofits)
- Can increase R-value by up to **500%**
- Available up to 6" thick
- Eliminate backpans and additional insulation
  - Reduces field labor costs
- Suitable for "zero-energy" buildings

#### APPLICATIONS

- Curtain Walls
- Windows
- Storefronts
- Spandrel Areas
- Passive Solar Control