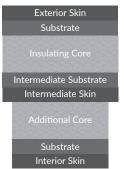

MIZE THERMAL PERFORMANCE

Mapes-R+ Rabbet Edge Panels are designed to easily fit into any standard glazing pocket. This panel can increase R-Value by up to 500% without modifying your existing frame. Available in any architectural finish, Mapes-R+ is the smart panel solution for your next project.

For more details, please visit mapes.com



# MAPES-R+<sup>™</sup> TECHNICAL DATA



#### FEATURES

- Fits into any standard glazing pocket (including ¼" retrofits)
- Can increase R-value by up to **500%**
- Available up to 6" thick
- Eliminate backpans and additional insulation
  - Reduces field labor costs
- Suitable for "zero-energy" buildings

#### APPLICATIONS

- Curtain Walls
- Windows
- Storefronts
- Spandrel Areas
- Passive Solar Control

#### 8-PLY MAPES-R+



## TYPICAL CROSS SECTION